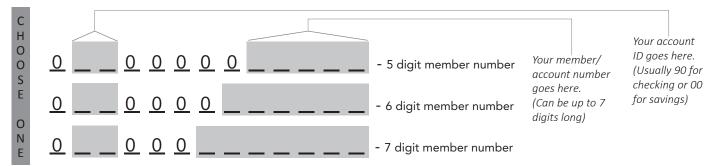

## **Important\*** - Complete only the line below that coincides with the length of your member/account number.

Example: A deposit going into the checking account of a 6 digit member/account number will look something like this - 0900000XXXXXX

<sup>\*</sup> For an Automatic Clearing House (ACH) transaction to be processed properly, your account number must be in the 13 digit format above. Members Choice does not have a SWIFT code.